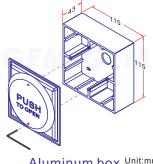

#### Aluminum box (Chromate treatment)

PBT-900ALU-1

PBT-900ALU-4

(P-SI-PBT090)

### Plastics box

Plastics box

Aluminum box Unit:mm